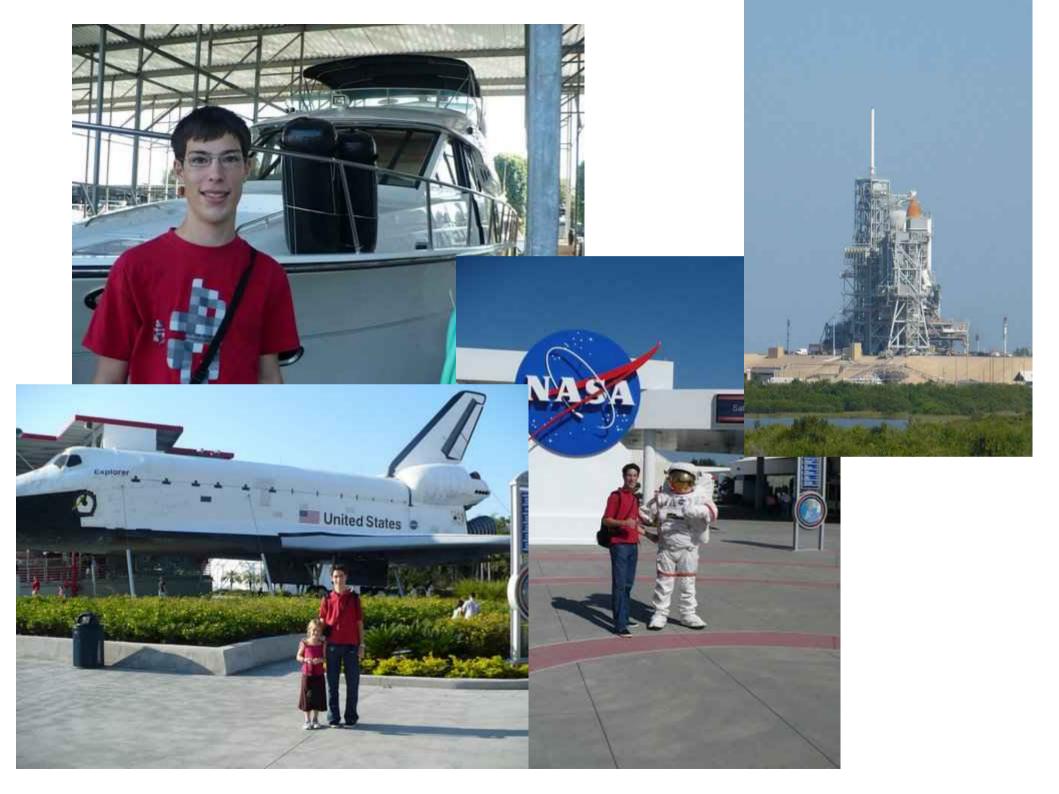

egal in Eureka, California, to use a road as a bed.
- A server in California can be convicted of selling to a minor if the purchaser uses a false or altered ID to buy the alcohol. *California Alcohol Control Act (25660)*

### Laws in Wisconsin

- It is illegal to kiss on a train.
- Cheese making requires a license. Limburger cheese making requires a master cheese license.
- In St. Croix, women are not allowed to wear anything red in public.







### • own experiences.















### Altbekanntes gibt's auch ueber'm Teich







# Redided States of the second s

### SIEMENS







### american way of life in europe





### Washington

### Los Angeles





Chicago

### San Francisco

NAMES OF A



### Walt Disney World





Sacramento

Kennedy Space Cente (Florida)























### What's that?