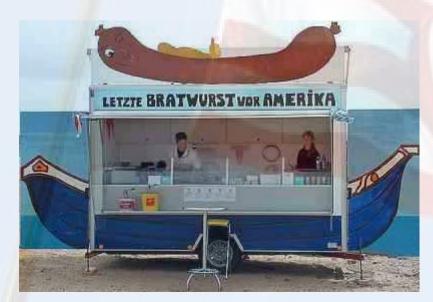

### Bratwurst vs. Hotdog

#### Differences between Germany and the United States



#### • in general.

## U.S. vs. Germany

- 9,826,630 km<sup>2</sup>
- Einwohner: 304,789,000
- Hauptstadt: Washington, DC
- haben Strom und fliessendes Wasser
- 50 Bundesstaaten
- Schulden:
   9.45 Billionen Dollar

- 357.114,222 km<sup>2</sup>
- Einwohner: 82.244.000
- Hauptstadt: Berlin
- wir auch
- 16 Bundeslaender
- Schulden:
   1520 Mrd Euro













### Germany vs. U.S.







 $\mathbf{\nabla}$ 



























# the main difference between Europe and USA

the second s













#### • normal life.



AND MAN HE retel ber at

The second

-

前

THE REAL PROPERTY OF LEIN 



1.10

STREETELS STREETELS

STREET, STREET

**21** Mar

## Philip's normal life

6:30 aufstehen, fertig machen 8:00 Schulstart 3:00 Schulende; danach Training 5:30 Trainingsende bis 8:00 Hausauf