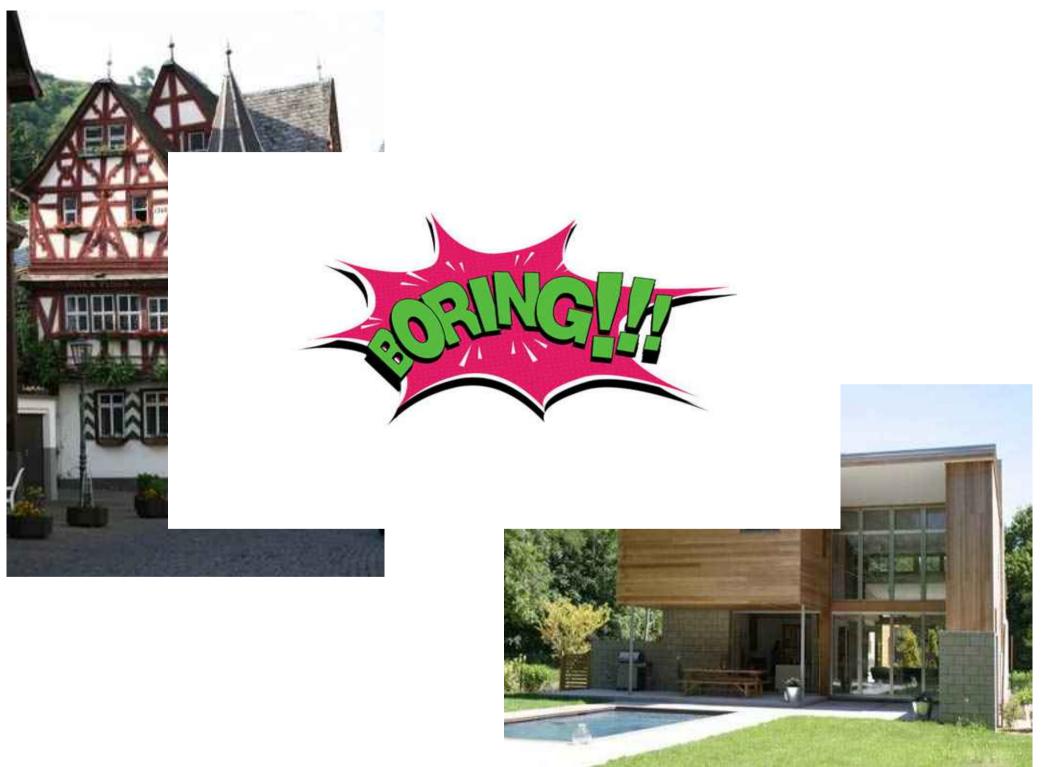

### Bratwurst vs. Hotdog

#### Differences between Germany and the United States



#### • in general.

## U.S. vs. Germany

- 9,826,630 km<sup>2</sup>
- Einwohner: 304,789,000
- Hauptstadt: Washington, DC
- haben Strom und fliessendes Wasser
- 50 Bundesstaaten
- Schulden:
   9.45 Billionen Dollar

- 357.114,222 km<sup>2</sup>
- Einwohner: 82.244.000
- Hauptstadt: Berlin
- wir auch
- 16 Bundeslaender
- Schulden:
   1520 Mrd Euro













### Germany vs. U.S.







 $\mathbf{\nabla}$ 



























# the main difference between Europe and USA

the second s













#### • normal life.



AND MAN HE retel ber at

The second

-

前

THE REAL PROPERTY OF LEIN 



1.10

STREETELS STREETELS

STREET, STREET

**21** Mar

## Philip's normal life

6:30 aufstehen, fertig machen 8:00 Schulstart 3:00 Schulende; danach Training 5:30 Trainingsende bis 8:00 Hausaufgaben; Essen ab 8:00 Fernsehen

















#### • education.













## **School System**



- Kindergarten
- Primary School (1<sup>st</sup> 6<sup>th</sup>)
- Middle School (7<sup>th</sup> + 8<sup>th</sup>)
- High School
  - Freshman (9<sup>th</sup> class)
  - Sophomores (10<sup>th</sup> class)
  - Juniors (11<sup>th</sup> class)
  - Seniors (12<