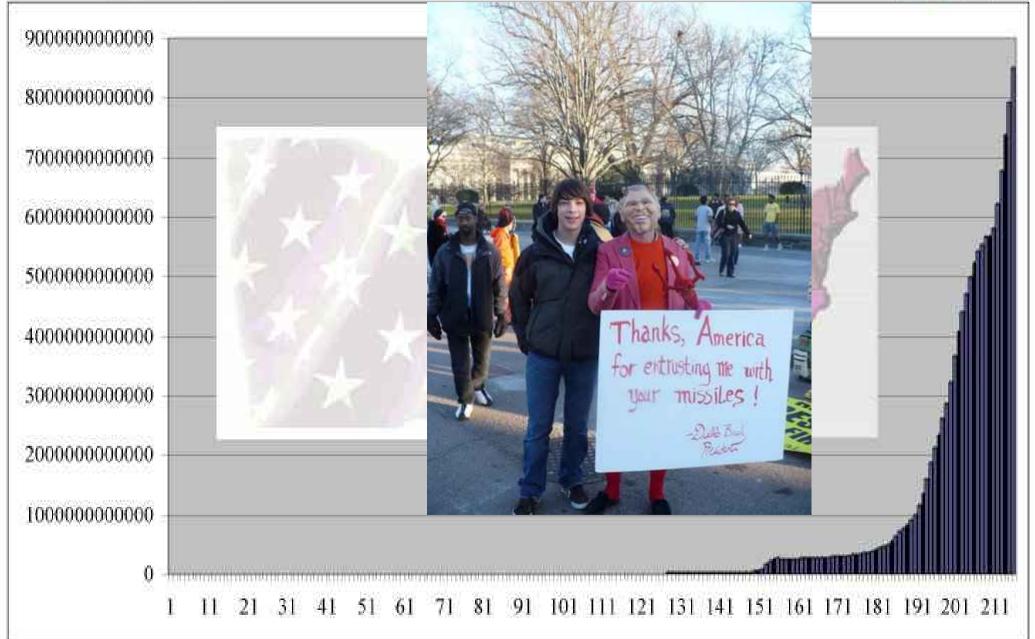

#### Von Washington bis Bush 1791 – 2006 Stand 8,5 Billionen (Amerikanisch: Trillionen) Dollar Wachstumsrate 1791-2006: 5,4024949 %

Support those supporting America

I WANT YO

**TO LOVE** 

**YOUR COUNTRY** 