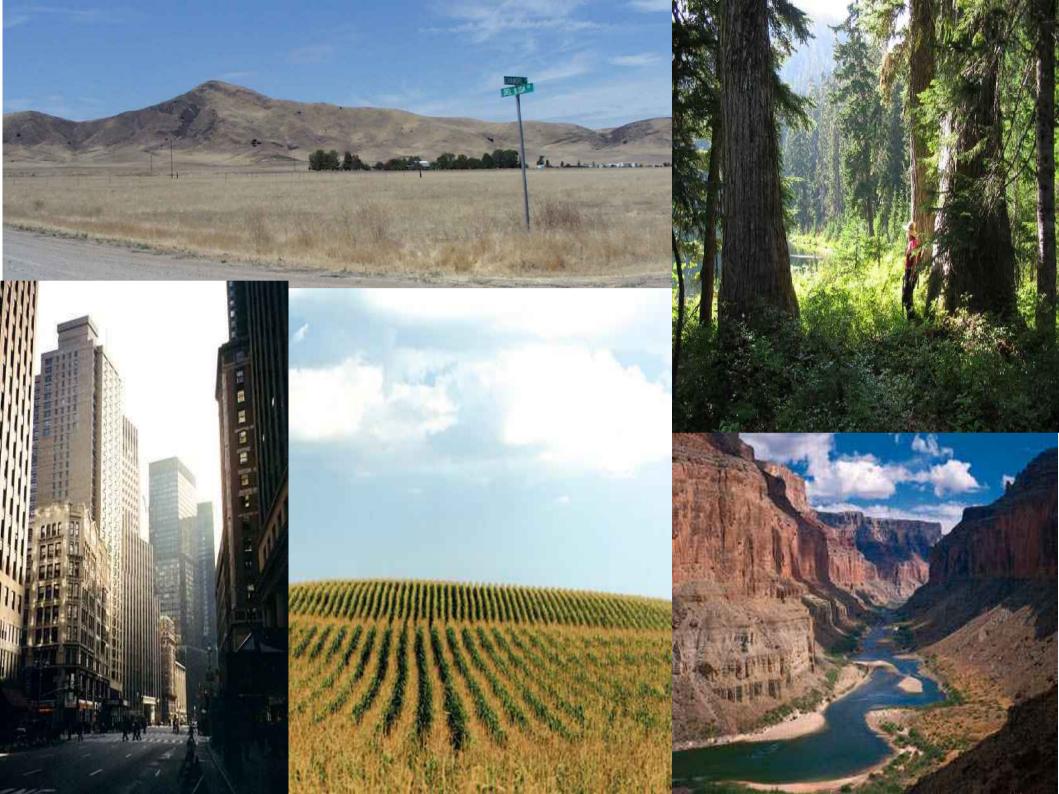

### **States are very different**

- different laws
  - some states have death penalty
- different cultures
  - south states -> home of the blues
- different climatic zones
  - Wisconsin: very hard winters
  - California: warm winters