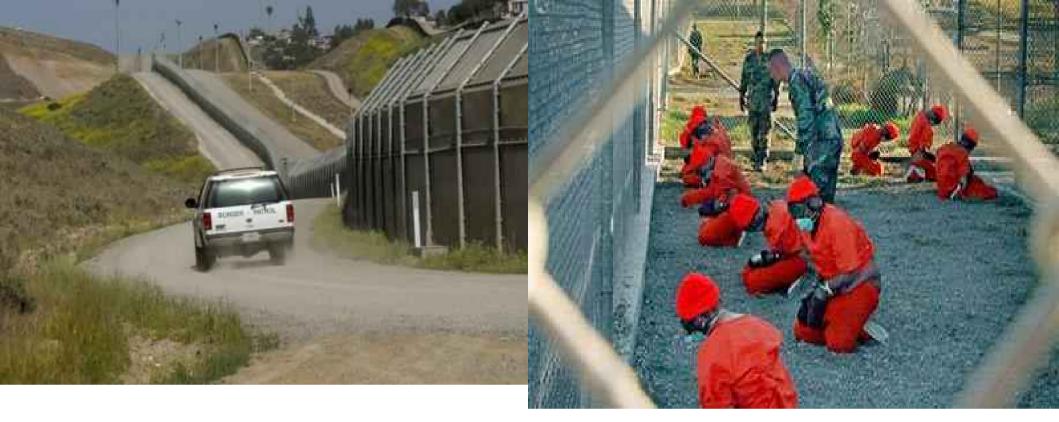

### **States are very different**

- different laws
  - some states have death penalty
- different cultures
  - south states -> home of the blues
- different climatic zones
  - Wisconsin: very hard winters
  - California: warm winters