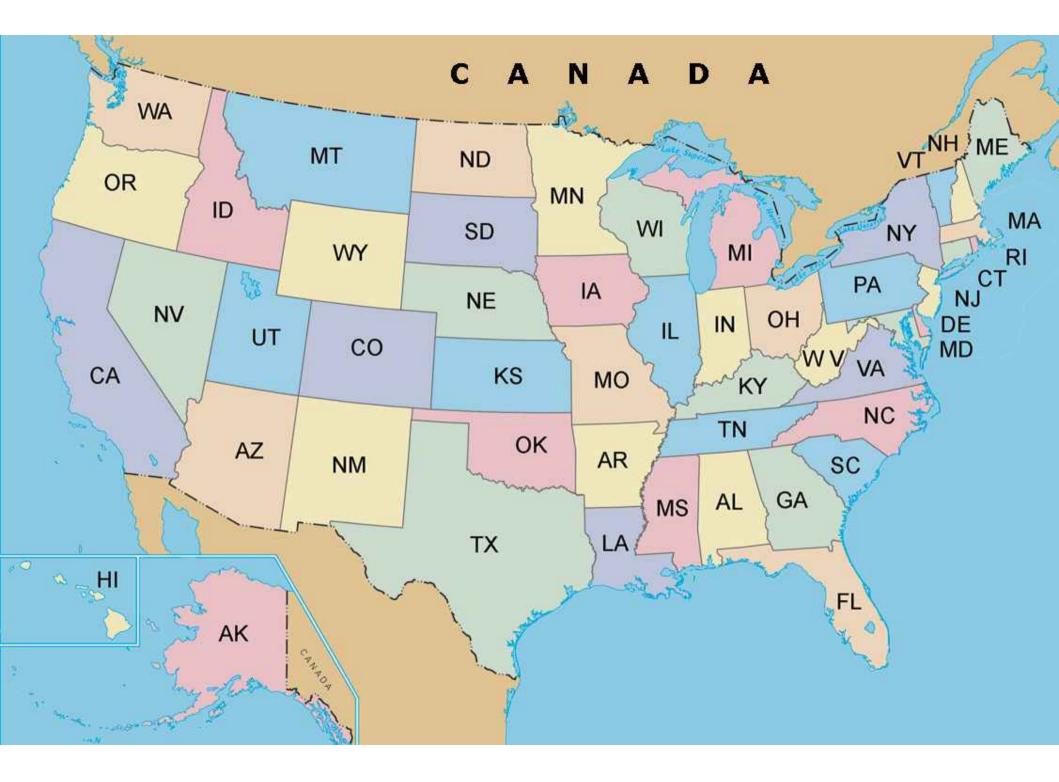

### **States are very different**

- different laws
  - some states have death penalty
- different cultures
  - south states -> home of the blues
- different climatic zones
  - Wisconsin: very hard winters
  - California: warm winters